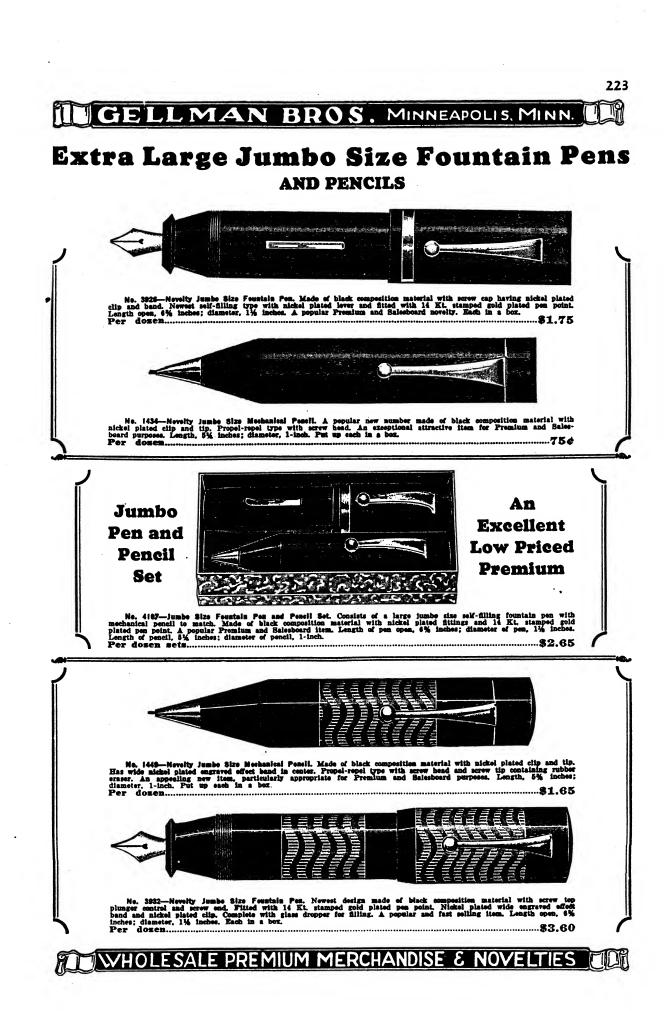

WHOLESALE PREMIUM MERCHANDISE & NOVELTIES.

|   | An Excellent Selection at Low Prices                                                                                                                                                                                                                                                                                                                                                                                                                     |
|---|----------------------------------------------------------------------------------------------------------------------------------------------------------------------------------------------------------------------------------------------------------------------------------------------------------------------------------------------------------------------------------------------------------------------------------------------------------|
|   |                                                                                                                                                                                                                                                                                                                                                                                                                                                          |
| , | No. 1402-Mechanical Pencil. Highly polished nickel finish metal pencil, propel and repel type with<br>fancy engine turned effect body. Has metal ellp and removable top with eraser and extra leads. Length, 5<br>inches. Put up one dozen in fancy display box.<br>Per dozen                                                                                                                                                                            |
|   |                                                                                                                                                                                                                                                                                                                                                                                                                                                          |
|   | New Style Gent's Penells. Propel, repel and expel type pencils, made of unbreakable material with<br>builet shaped ends in four attractive color combinations. Unscrews at center and contains a red rubber<br>eraser and extra leads. Complete with gold plated fligree bands, tips and clips. Length, 5% inches.<br>No. 1450—Black and White Mottled<br>No. 1451—Black and White Vein<br>Per dozen                                                     |
|   |                                                                                                                                                                                                                                                                                                                                                                                                                                                          |
|   | No. 1414—Octagonal Style Mechanical Penell. Popular new shape with chrome finished all metal octa-<br>gonal shaped body having engraved effect design. Propel-repel type with removable top cap which contains<br>rubber eraser and extra leads. Very efficient propel-repel type automatic mechanism. Length, 4% inches.<br>Each in an individual box.<br>Per dozen                                                                                     |
|   |                                                                                                                                                                                                                                                                                                                                                                                                                                                          |
|   | No. 1404-Fist Style Mechanical Penell. Features new flat diamond shaped body that fits flat in<br>pockets and eliminates bulging. All metal construction with beautiful etched pattern effect chromium plated<br>finish. Newest propel-repet type with adjustable pocket clip. A fast selleri Length, 4% inches. Put up each<br>in an individual box.<br>Per dozen                                                                                       |
|   | PACKARD                                                                                                                                                                                                                                                                                                                                                                                                                                                  |
|   | Ns. 1455—Packard Mechanical Pencil. Made of unbreakable composition in white color with removable<br>upper section in contrasting assorted solid and motiled colors. Has nickel plated tip and citp. Upper section<br>unservers to expose rubber eraser and lead compartment. American madel Length, 5% inches. Mounted one<br>dozen assorted colors on an attractive display card.<br>Per dozen                                                         |
|   |                                                                                                                                                                                                                                                                                                                                                                                                                                                          |
|   | No. 4117-Wearever Mechanical Penell. Made of unbreakable material in assorted black, green, blue and<br>orange colors with nickel plated tip and clip. Takes 4-inch leads and has propel, repel and expel type<br>mechanism. Complete with removable cap that unscrews to expose rubber erassr. American made and a,<br>real value at our low price! Length. 5% inches. Mounted one dozen assorted colors on an attractive display<br>card.<br>Per dozen |
|   |                                                                                                                                                                                                                                                                                                                                                                                                                                                          |